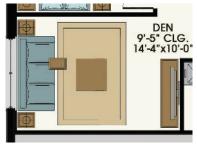

## 3 Bed/Optional Den 2 Bath • 2 Car Garage

| 1st Floor A/C | 1,663 s.f. |
|---------------|------------|
| TOTAL A/C     | 1,663 S.F. |
| 2 Car Garage  | 444 s.f.   |
| Covered Entry | 43 s.f.    |
| Covered Patio | 121 s.f.   |
| GROSS TOTAL   | 2,271 S.F. |

mediterranean elevation

contemporary elevation

coastal elevation

OPTIONAL DEN (replaces Bedroom 3)

**1ST FLOOR PLAN** 

Architectural pictures and renderings may be from other Label & Co. developments and are displayed as they depict similar architecture and lifestyles to Sky Cove. Landscape may vary as to size, type and maturity. All dimensions, specifications, artist's renderings, features, prices and availability subject to change. Oral representations cannot be relied upon as correctly stating the representations of the developer. For correct representations, make reference to project documents provided by a developer to a buyer or lessee. Not an offer where prohibited by state statutes. CBC1259120 sea glass L 620