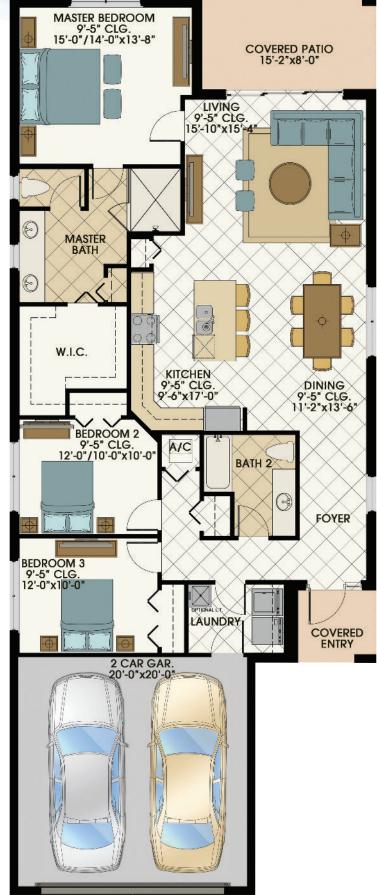

## 3 Bed/Optional Den 2 Bath • 2 Car Garage

| 1st Floor A/C | 1,663 s.f. |
|---------------|------------|
| TOTAL A/C     | 1,663 S.F. |
| 2 Car Garage  | 444 s.f.   |
| Covered Entry | 43 s.f.    |
| Covered Patio | 121 s.f.   |
| GROSS TOTAL   | 2,271 S.F. |

mediterranean elevation

contemporary elevation

coastal elevation

OPTIONAL DEN (replaces Bedroom 3)

**1ST FLOOR PLAN** 

Architectural pictures and renderings may be from other Label & Co. developments and are displayed as they depict similar architecture and lifestyles to Sky Cove. Landscape may vary as to size, type and maturity. All dimensions, specifications, artist's renderings, features, prices and availability subject to change. Oral representations cannot be relied upon as correctly stating the representations of the developer. For correct representations, make reference to project documents provided by a developer to a buyer or lessee. Not an offer where prohibited by state statutes. CBC1259120 sea glass L 620