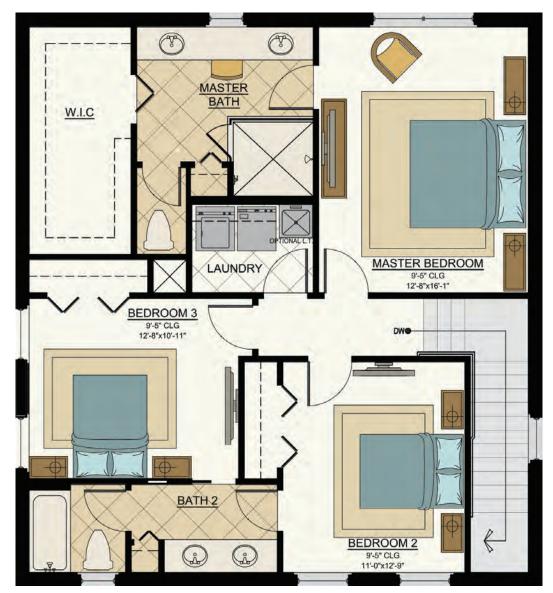

Covered Entry             | 69 s.f.    |
| Covered Patio             | 130 s.f.   |



2,593 S.F.

mediterranean elevation



contemporary elevation



coastal elevation





**1ST FLOOR PLAN** 

Architectural pictures and renderings may be from other Label & Co. developments and are displayed as they depict similar architecture and lifestyles to Sky Cove. Landscape may vary as to size, type and maturity. All dimensions, specifications, artist's renderings, features, prices and availability subject to change. Oral representations cannot be relied upon as correctly stating the representations of the developer. For correct representations, make reference to project documents provided by a developer to a buyer or lessee. Not an offer where prohibited by state statutes. CBC1259120 sand dol





2ND FLOOR PLAN