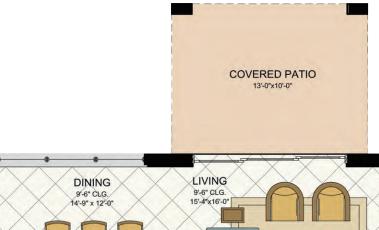

## 3 Bed

GROSS TOTAL

| 2-1/2 Bath • 2 Car Garage |            |
|---------------------------|------------|
| 1st Floor A/C             | 924 s.f.   |
| 2nd Floor A/C             | 1,043 s.f. |
| TOTAL A/C                 | 1,967 S.F. |
| 2 Car Garage              | 427 s.f.   |
| Covered Entry             | 69 s.f.    |
| Covered Patio             | 130 s.f.   |

2,593 S.F.

mediterranean elevation

contemporary elevation

coastal elevation

**1ST FLOOR PLAN** 

Architectural pictures and renderings may be from other Label & Co. developments and are displayed as they depict similar architecture and lifestyles to Sky Cove. Landscape may vary as to size, type and maturity. All dimensions, specifications, artist's renderings, features, prices and availability subject to change. Oral representations cannot be relied upon as correctly stating the representations of the developer. For correct representations, make reference to project documents provided by a developer to a buyer or lessee. Not an offer where prohibited by state statutes. CBC1259120 sand dol