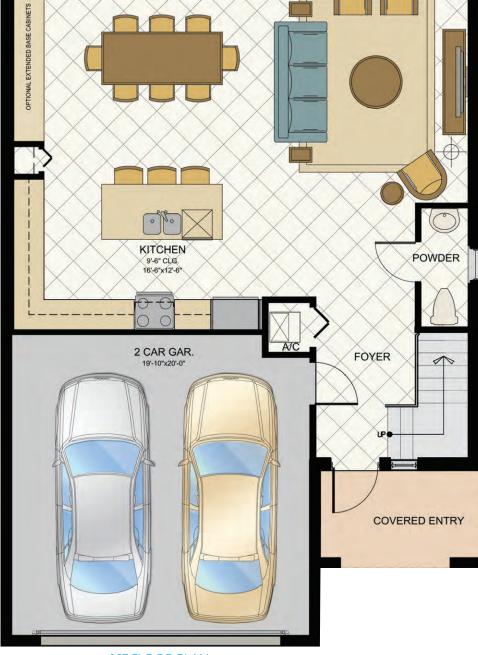

## 3 Bed

GROSS TOTAL

| 2-1/2 Bath • 2 Car Garage |            |
|---------------------------|------------|
| 1st Floor A/C             | 924 s.f.   |
| 2nd Floor A/C             | 1,043 s.f. |
| TOTAL A/C                 | 1,967 S.F. |
| 2 Car Garage              | 427 s.f.   |
| Covered Entry             | 69 s.f.    |
| Covered Patio             | 130 s.f.   |

2,593 S.F.

mediterranean elevation

contemporary elevation

coastal elevation

**1ST FLOOR PLAN** 

Architectural pictures and renderings may be from other Label & Co. developments and are displayed as they depict similar architecture and lifestyles to Sky Cove. Landscape may vary as to size, type and maturity. All dimensions, specifications, artist's renderings, features, prices and availability subject to change. Oral representations cannot be relied upon as correctly stating the representations of the developer. For correct representations, make reference to project documents provided by a developer to a buyer or lessee. Not an offer where prohibited by state statutes. CBC1259120 sand dol